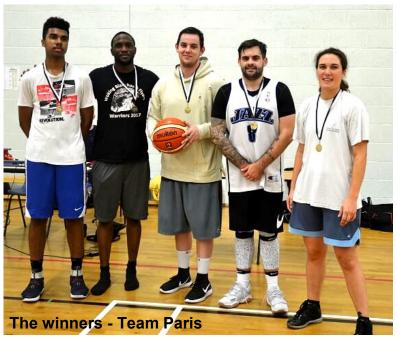

### **NEWS HEADLINES**

Seniors 4v4 Tournament - Team Paris defeated team Rome to win the final.

The 17th Annual General Meeting was held last month, updates will be given in the next edition.

We invite all members that wish to get involved in coaching, refereeing or table officiating, to come forward and speak to their coaches/team managers.

### SENIORS 4V4 TOURNAMENT

London avenged their scoreless game to win 3<sup>rd</sup> place over Athens, while Rome and Paris met in the finals. Paris leapt out to an early lead, but some hot shooting from Rome looked like it might change the course of the game. It was not to be, as a couple of dagger 3-point shots and scores at the rim sealed the victory and the championship for team Paris.

Devon James from team Paris took home finals MVP honours.

"I am really pleased with how the day went," said head of senior basketball Rick Lansdell. "The players really embraced it from the word go. Huge thanks go to all the volunteers that made the day work. Without them, it simply would not."But before the playoffs began, players took part in an impromptu 3-point shootout. Forwards and guards alike took part, shooting from every angle outside the arc. The best 2 scores faced off at the end, with James Grinham taking the win on his very last shot!