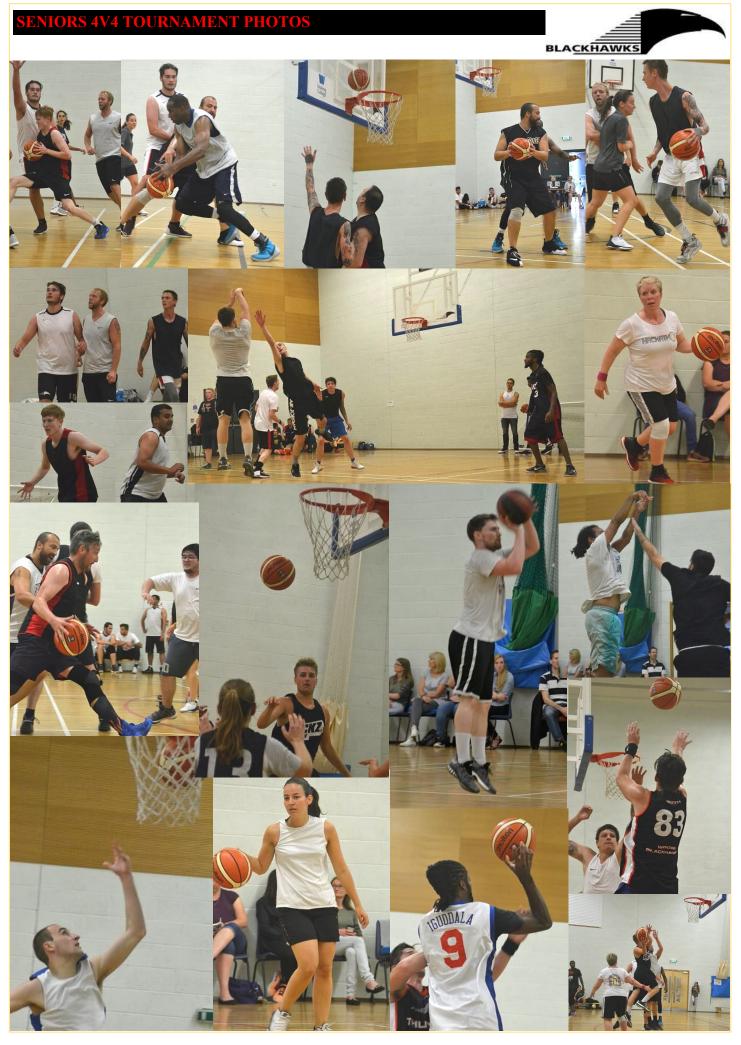

### Seniors 4v4 Tournament

16<sup>th</sup> July 2017, Woking College

For the first time in club history, every squad from the Woking Blackhawk Senior Section was represented on court at the same time.

The Blackhawks put on a club 4v4 competition on Sunday, with each team consisting of players from the different Blackhawk squads. A Flyer, a Lady, a Hunter, Thunder Air and Thunder Bolt. 8 teams played in 2 groups, battling for a spot in the playoffs and eventually the finals.

"I thought that tournament seemed to be a great success," said club chairman lain Taylor, who took in some of the action from courtside. "Well supported across the squads."

Group A was narrowly won by Team Athens, with London coming in 2<sup>nd</sup> despite being even with Athens on points. Group B was less close – Paris took it over Rome by a single point. These were the 4 teams that would have a chance for glory in the playoffs.

# SENIORS 4V4 TOURNAMENT PHOTOS

3rd classified - Team London

WOKING BLACKHAWKS BASKETBALL CLUB

BLACKHAWK

Senior Member Registration - Season 2017-18 **NOW OPEN!** 

Iain Taylor